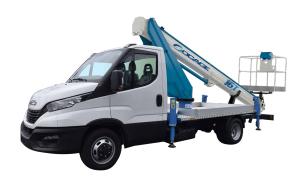

WORKING DIAGRAM







## High performance and customization

### STANDARD ACCESSORIES

### **DATA SHEET**

OUTRIGGERS

15,8 mt

13,8 mt

10,3 mt

225 kg

BASKET SIZE

CONTROLS

Electric

700°

GVW

3,5 ton

PPT

Extensible H+H

WORKING HEIGHT

BASKET HEIGHT

MAX OUTREACH

BASKET LOAD CAPACITY

1400 x 700 x 1100 mm

TURRET ROTATION

- Aluminum Basket: 1400 x 700 x 1100 mm
- Hydraulic rotation basket 90° + 90°
- Rotation turret 700°
- Pipes and cables installed inside the boom
- Fixed vertical stabilization, H+H
  Vertical stabilizers with extra stroke
- Vertical stabilizers with extra stroke
   Electro-hydraulic controls in proportion with
- speed regulation of all movements
- Possibility of simultaneous operation
  Signal to center the aerial part on the basket
- Signal to center the ae