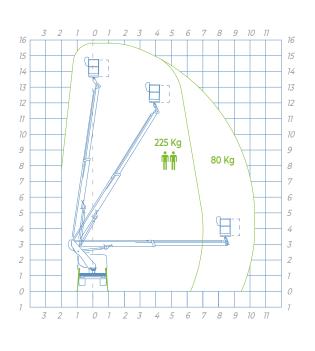

WORKING DIAGRAM

### **DATA SHEET**

OUTRIGGERS

15,8 mt

13,8 mt

10,3 mt

225 kg

BASKET SIZE

CONTROLS

Electric

700°

GVW

3,5 ton

PPT

Extensible H+H

WORKING HEIGHT

BASKET HEIGHT

MAX OUTREACH

BASKET LOAD CAPACITY

1400 x 700 x 1100 mm

TURRET ROTATION

- Aluminum Basket: 1400 x 700 x 1100 mm
- Hydraulic rotation basket 90° + 90°
- Rotation turret 700°
- Pipes and cables installed inside the boom
- Fixed vertical stabilization, H+H
  Vertical stabilizers with extra stroke
- Vertical stabilizers with extra stroke
   Electro-hydraulic controls in proportion with
- speed regulation of all movements
- Possibility of simultaneous operation
  Signal to center the aerial part on the basket
- Signal to center the aerial part on the basket
  Socket 230v and 12v in the basket
- Automatic regulation of engine revolutions
- CAN BUS electronic management system
- Cataphoresis
- 4 plates to stand to the ground