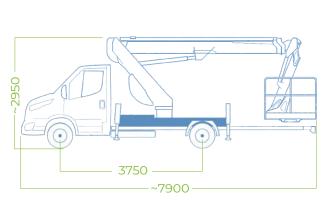

### **WORKING DIAGRAM**

# OUTRIGGERS HE+H WORKING HEIGHT 19,70 m BASKET HEIGHT

BASKET HEIGHT 17,70 m

MAX OUTREACH
12,00 m

BASKET LOAD CAPACITY
230 kg

BASKET SIZE 1400x700x1100 mm

BASKET ROTATION 90° + 90°

CONTROLS **Electric** 

TURRET ROTATION 700°

GVW **3,5 ton** 