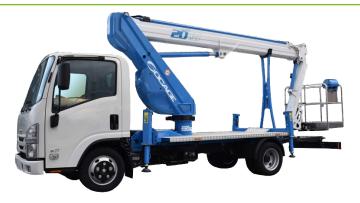

# OUTRIGGERS HE+H WORKING HEIGHT 19,70 m BASKET HEIGHT

BASKET HEIGHT 17,70 m

MAX OUTREACH
12,00 m

BASKET LOAD CAPACITY
230 kg

BASKET SIZE 1400x700x1100 mm

BASKET ROTATION 90° + 90°

CONTROLS **Electric** 

TURRET ROTATION 700°

GVW **3,5 ton** 