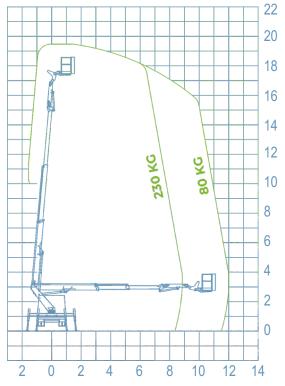

### **WORKING DIAGRAM**

### MAXIMUM AREA

# OUTRIGGERS HE+H WORKING HEIGHT 19,70 m BASKET HEIGHT

BASKET HEIGHT 17,70 m

MAX OUTREACH
12,00 m

BASKET LOAD CAPACITY
230 kg

BASKET SIZE 1400x700x1100 mm

BASKET ROTATION 90° + 90°

CONTROLS **Electric** 

TURRET ROTATION 700°