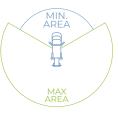

ng increasing safety and facilitating the correct use of the necessary stabilization maneuver to start working. With a single button, even from the basket, it allows to obtain stabilization in a safe, simple and fast way, quickly overcoming the irregularities of the ground.



- · Cables and hoses installed inside the boom
- · SPEED automatic closing
- SPEED automatic stabilization from the basket and from the ground
- Proportional electro-hydraulic controls with regulation of the speed of all movements
- · Electronic safe system CAN BUS
- · JIB
- · 4 outrigger plates
- · Socket 230V and 12V in the basket
- · Possibility of simultaneous movements
- · Automatic regulation of engine revolutions
- · Cataphoresis treatment with powder coating
- · Aerial part centering light on the basket









MINIMUM STABILISATION

# SAFETY DATA

- · Socage Security System
- · Unintentional maneuver protection bar
- $\boldsymbol{\cdot}$  Controls protection of the basket
- Circuit braker with differential protection on the 230V line
- · Safety bypass for operator rescue
- Moment limiting device with double security
- · Self levelling system for the basket
- Inclinometer
- Flanged block valves
- Emergency button
- · Emergency manual hand pump
- · Possibility emergency remote rescue
- · Automatic PTO deactivation
- · Smart anti crash cab protection
- · Digital hour-counter
- · Cab light closed outriggers
- · Maintenance light (Service)