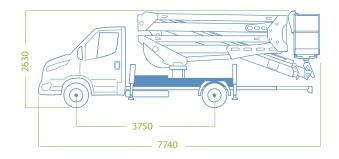

### WORKING DIAGRAM









# The most productive articulated platform

#### STANDARD ACCESSORIES

## [a] AUTOMATIC STABILIZATION

The SPEED function is a new solution present in Socage's Aerial Working Platforms on Chassis. It brings great advantages including increasing safety and facilitating the correct use of the necessary stablization maneuver to start working. With a single button, even from the basket, it allows to obtain stabilization in a safe, simple and fast way, quickly overcoming the irregularities of the ground.

# **DATA SHEET**

- Aluminum Basket: 1400 x 700 x 1100 mm
- Hydraulic basket rotation 90 + 90
- Turret rotation 700° Pipes and hoses inside the booms
- Automatic closing Automatic SPEED stabilization from the basket and from the ground
- HE + H vertical outriggers
- Proportional electrohyd