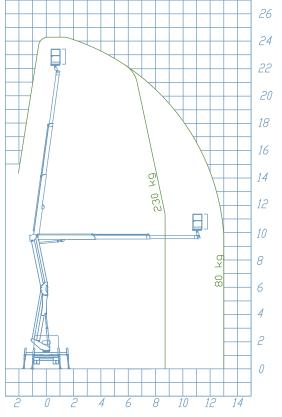

### WORKING DIAGRAM









# The most productive articulated platform

#### STANDARD ACCESSORIES

## [a] AUTOMATIC STABILIZATION

The SPEED function is a new solution present in Socage's Aerial Working Platforms on Chassis. It brings great advantages including increasing safety and facilitating the correct use of the necessary stablization maneuver to start working. With a single button, even from the basket, it allows to obtain stabilization in a safe, simple and fast way, quickly overcoming the irregularities of the ground.

# **DATA SHEET**

- Aluminum Basket: 1400 x 700 x 1100 mm
- Hydraulic basket rotation 90 + 90
- Turret rotation 700° Pipes and hoses inside the booms
- Automatic closing Automatic SPEED stabilization from the basket and from the ground
- HE + H vertical outriggers
- Proportional electr