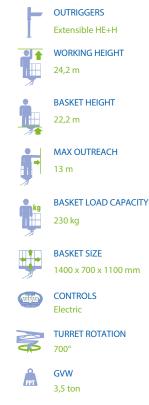

### WORKING DIAGRAM









# The most productive articulated platform

#### STANDARD ACCESSORIES

## [a] AUTOMATIC STABILIZATION

The SPEED function is a new solution present in Socage's Aerial Working Platforms on Chassis. It brings great advantages including increasing safety and facilitating the correct use of the necessary stablization maneuver to start working. With a single button, even from the basket, it allows to obtain stabilization in a safe, simple and fast way, quickly overcoming the irregularities of the ground.

# **DATA SHEET**

- Aluminum Basket: 1400 x 700 x 1100 mm
- Hydraulic basket rotation 90 + 90
- Turret rotation 700° Pipes and hoses inside the booms
- Automatic closing Automatic SPEED stabilization from the basket and from the ground
- HE + H vertical outriggers
- Proportional electroh